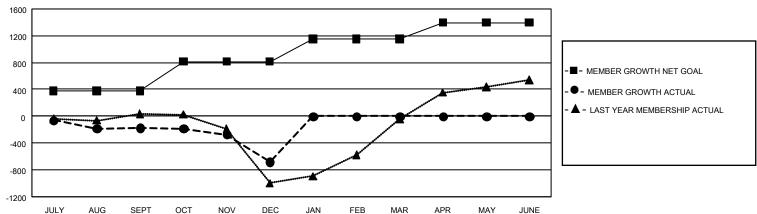

## GOALS AND ACTUAL MEMBERS CUMULATIVE

| DROPPED CLUBS: 17                 |       | 178 CLUBS OF 662 ADDED 1 OR MORE<br>NEW MEMBERS | GENDER DISTRIBUTION  MALE 10,932 (68.99%) |                |     |
|-----------------------------------|-------|-------------------------------------------------|-------------------------------------------|----------------|-----|
| DROPPED MEMBERS                   |       |                                                 | FEMALE                                    | 4,914 (31.01%) |     |
| DECEASED                          | 40    | CLICK HERE FOR CUMULATIVE                       | TOTAL FAMILY UNIT MEMBERS                 |                | 389 |
| CLUB CANCELLED 245<br>OTHER 1,045 |       | MEMBERSHIP DATA                                 | FAMILY MEMBERS PAYING HALF DUES           |                | 205 |
| TOTAL                             | 1,330 |                                                 |                                           |                |     |

## GMT Constitutional Area 8, Group A

**GMT**: OPEN

REPORT DOES NOT INCLUDE CLUBS IN UNDISTRICTED AREAS.

| Clubs                                              |                      |             |                   | Members                                            |                                |                         |                                                    |  |
|----------------------------------------------------|----------------------|-------------|-------------------|----------------------------------------------------|--------------------------------|-------------------------|----------------------------------------------------|--|
|                                                    | RESULTS FOR          | R 2019-2020 |                   | RESULTS FOR 2019-2020                              |                                |                         |                                                    |  |
| QUARTER                                            | NEW CLUB GOAL        | NEW CLUBS   | DROPPED CLUBS     | QUARTER MEMB                                       | ER GROWTH NET<br>GOAL          | MEMBER GROWTH<br>ACTUAL | DROPPED<br>MEMBERS ACTUAL<br>(including transfers) |  |
| JULY/AUG/SEPT OCT/NOV/DEC JAN/FEB/MAR APR/MAY/JUNE | 60<br>66<br>66<br>51 | 0<br>7<br>0 | 5<br>12<br>0<br>0 | JULY/AUG/SEPT OCT/NOV/DEC JAN/FEB/MAR APR/MAY/JUNE | 1,128<br>1,323<br>1,005<br>735 | 170<br>530<br>0         | 323<br>1,007<br>0                                  |  |