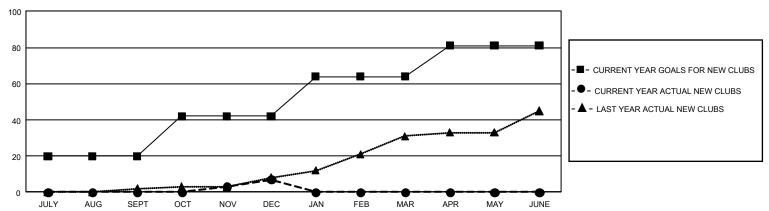

## GOALS AND ACTUAL NEW CLUBS CUMULATIVE

## GMT Constitutional Area 8, Group A

**GMT**: OPEN

REPORT DOES NOT INCLUDE CLUBS IN UNDISTRICTED AREAS.

| Clubs                                              |                      |             |                   | Members                                            |                                |                         |                                                    |  |
|----------------------------------------------------|----------------------|-------------|-------------------|----------------------------------------------------|--------------------------------|-------------------------|----------------------------------------------------|--|
|                                                    | RESULTS FOR          | R 2019-2020 |                   | RESULTS FOR 2019-2020                              |                                |                         |                                                    |  |
| QUARTER                                            | NEW CLUB GOAL        | NEW CLUBS   | DROPPED CLUBS     | QUARTER MEMB                                       | ER GROWTH NET<br>GOAL          | MEMBER GROWTH<br>ACTUAL | DROPPED<br>MEMBERS ACTUAL<br>(including transfers) |  |
| JULY/AUG/SEPT OCT/NOV/DEC JAN/FEB/MAR APR/MAY/JUNE | 60<br>66<br>66<br>51 | 0<br>7<br>0 | 5<br>12<br>0<br>0 | JULY/AUG/SEPT OCT/NOV/DEC JAN/FEB/MAR APR/MAY/JUNE | 1,128<br>1,323<br>1,005<br>735 | 170<br>530<br>0         | 323<br>1,007<br>0                                  |  |